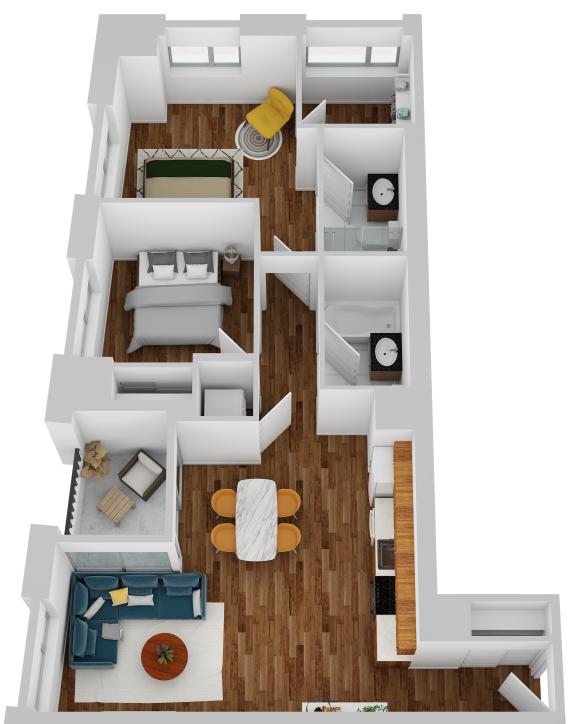

## FUCHSIA

2 BEDROOM

SUITE AREA 960 SQ.FT.

BALCONY AREA 43 SQ.FT.

Dimensions, specifications, layouts, location of materials and fixtures, tile floor patterns and architectural detailing (including window size and location and door size, location and swing) are approximate only and are subject to change without notice. Actual usable floor space varies from stated floor area. Orientation of suite may be reversed and Purchaser agrees to accept same. Balconies, terraces and patios are exclusive use common elements shown for display purposes only and location and size are subject to change without notice. Illustrations are artist's concept only, E & O. E.